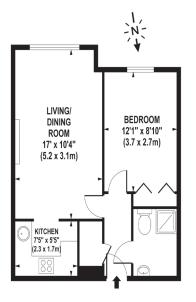

### KT13 8BE

Living Area Bridge Court, Springfield Meadow, Weybridge, Surrey

FIRST FLOOR

#### APPROX. GROSS INTERNAL FLOOR AREA 421 SQ FT / 39 SQ M

Whilst every attempt has been made to ensure the accuracy of the floorplan contained here, measurements of doors, windows and rooms are approximate and no responsibility is taken for any error omission or mis-statement. These plans are for representation purposes only and should be used as such by any prospective purchaser / tenant. The services, systems and appliances listed in this specification have not been tested and no guarantee as to their operating ability or their efficiency can be given