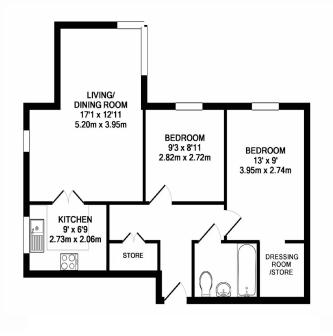

## KT12 1AB

Living Area Manor Place, Bridge Street, Walton On Thames, Surrey

Manor Place, Bridge Street, Walton On Thames KT12 1AB

INTERNAL FLOOR AREA (APPROX.) 615 sq ft/ 57.14 sq m

- Exclusively For Those Aged 55+
- Two Bedroom 1st Floor Apartment
- View Over Communal Garden
- Development Guest-Suite
- Town Centre Location
- Underground Parking