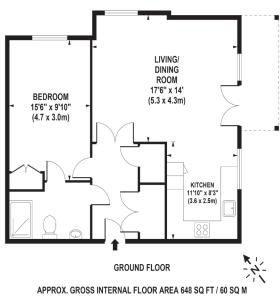

## RICE+ROMAN

Austin Place, Weybridge

KT13 9JA

Living Area Austin Place, Oatlands Drive, Weybridge, Surrey

Whilst every attempt has been made to ensure the accuracy of the floorplan contained here, measurements of doors, windows and rooms are approximate and no responsibility is taken for any error omission or mis-statement. These plans are for representation purposes only and should be used as such by any prospective purchaser / tenant. The services, systems and appliances listed in this specification have not been tested and no guarantee as to their operating ability or their efficiency can be given