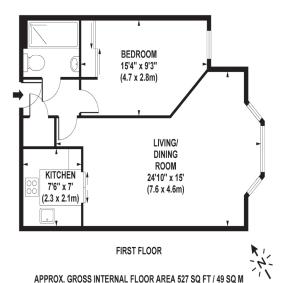

## RICE+ROMAN

Redwood Court

**KT171HT** 

Living Area Redwood Court, Epsom Road, Epsom, Surrey

Whilst every attempt has been made to ensure the accuracy of the floorplan contained here, measurements of doors, windows and rooms are approximate and no responsibility is taken for any error omission or mis-statement. These plans are for representation purposes only and should be used as such by any prospective purchaser / tenant. The services, systems and appliances listed in this specification have not been tested and no quarrantee as to their operating ability or their efficiency can be given