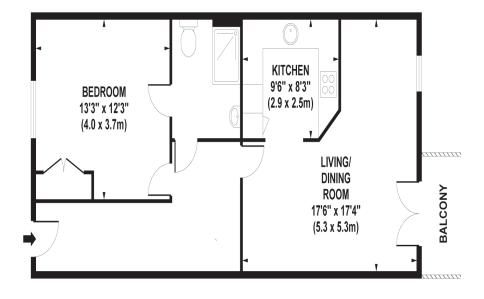

## SL5 OFG

Living Area Lynwood Village, Sunningdale, Ascot, Berkshire.

FOURTH FLOOR

APPROX. GROSS INTERNAL FLOOR AREA 661 SQ FT / 61 SQ M

- One double bedroom
- Third floor and lift accessible
- Excellent condition throughout
- Balcony
- Resident and guest parking
- Exceptional facilities on offer