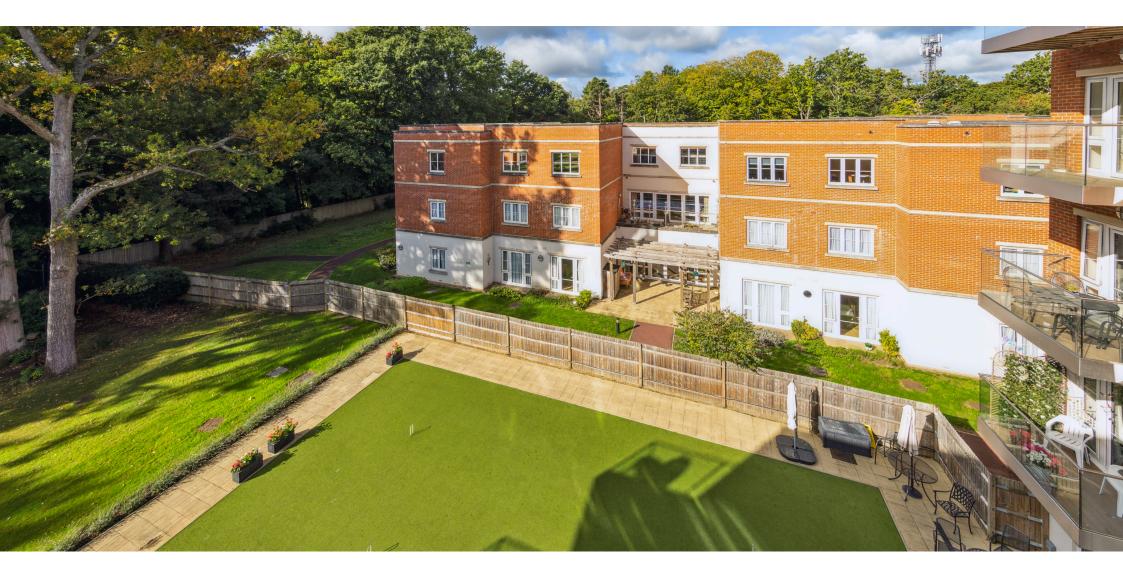

## SL5 OFG

Living Area Lynwood Village, Sunningdale, Ascot, Berkshire.

FOURTH FLOOR

APPROX. GROSS INTERNAL FLOOR AREA 661 SQ FT / 61 SQ M

- One double bedroom
- Third floor and lift accessible
- Excellent condition throughout
- Balcony
- Resident and guest parking
- Exceptional facilities on offer