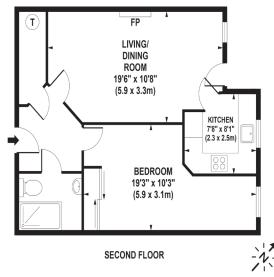

## APPROX. GROSS INTERNAL FLOOR AREA 533 SQ FT / 50 SQ M

Whilst every attempt has been made to ensure the accuracy of the floorplan contained here, measurements of doors, windows and rooms are approximate and no responsibility is taken for any error omission or mis-statement. These plans are for representation purposes only and should be used as such by any prospective purchaser / tenant. The services, systems and applicated in this specification have not been tested and no quarantee as to their operating ability or their efficiency can be given