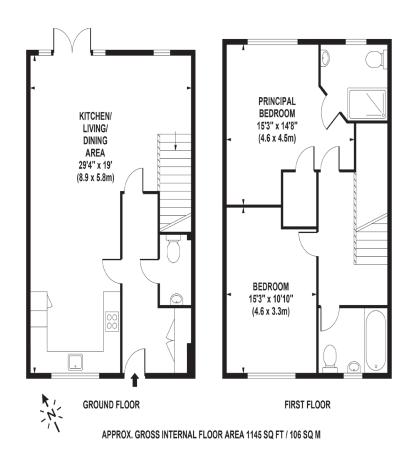

## RICE+ROMAN

Lavender Cottage, Ascot

SL5 OAU

Living Area Lynwood Village, Rise Road, Sunninghill, Ascot, Berkshire

- Two double bedrooms
- Two double bedrooms
- Semi-detached cottage
- Shower room and Separate WC
- Garden
- · Private driveway