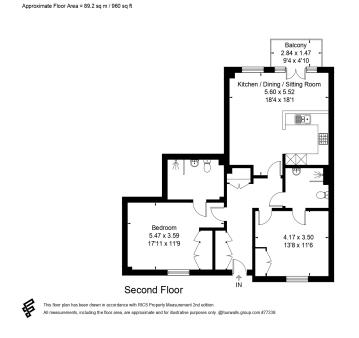

## RICE+ROMAN

Mulberry House, Ascot

SL5 OFJ

- Two double bedrooms
- Balcony
- · Lift accessible
- · Resident and guest parking
- Excellent condition throughout
- · Exceptional facilities on offer

Price: £425,000