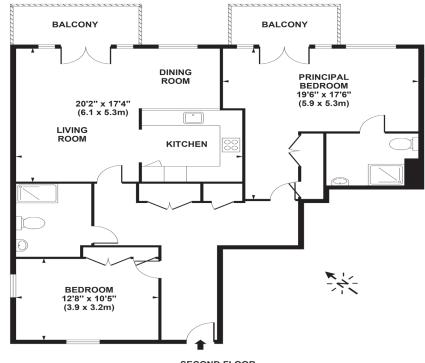

## SL5 OFJ

Living Area Lynwood Village, Rise Road, Sunninghill, Ascot Berkshire

SECOND FLOOR

- Two double bedrooms
- Two Balconies
- Lift accessible
- Resident and guest parking
- Excellent condition throughout
- Exceptional facilities on offer