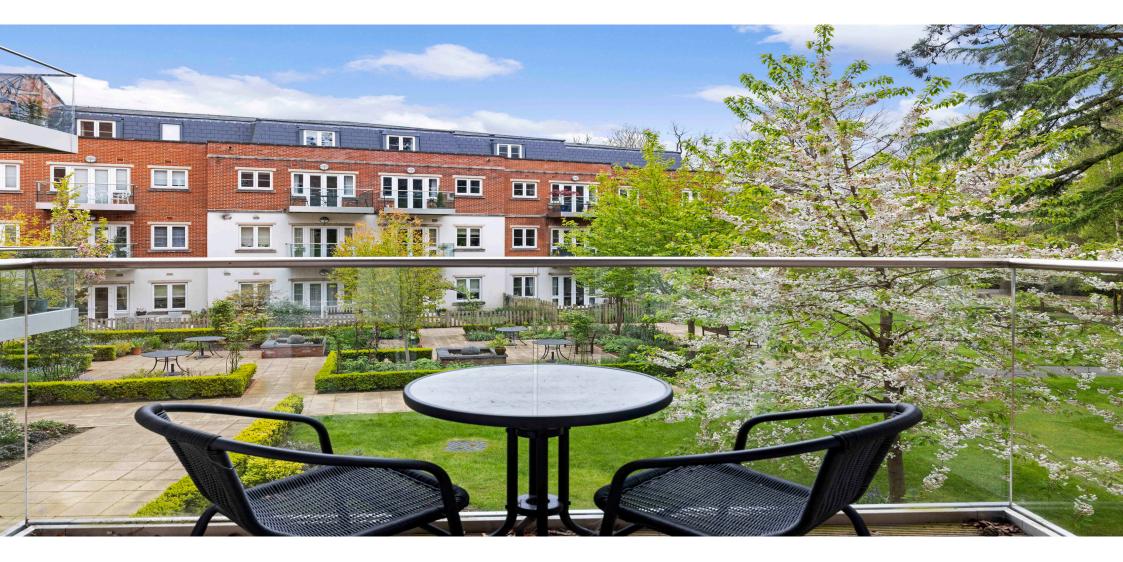

## SL5 OFG

Living Area Lynwood Village, Sunningdale, Ascot, Berkshire.

FIRST FLOOR

APPROX. GROSS INTERNAL FLOOR AREA 756 SQ FT / 70 SQ M

- Two double bedroom
- First Floor
- · Large living area
- Balcony with extensive garden views
- · Resident and guest parking
- Exceptional facilities on offer