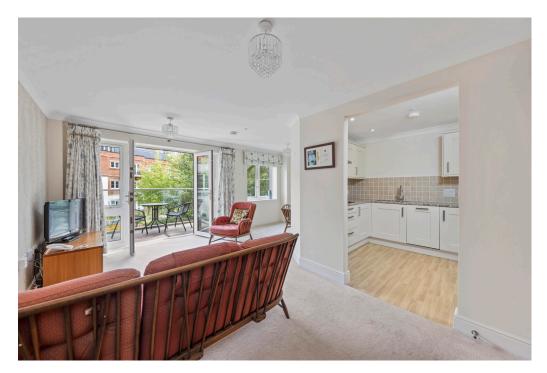

## SL5 OFG

Living Area Lynwood Village, Sunningdale, Ascot, Berkshire.

FIRST FLOOR

APPROX. GROSS INTERNAL FLOOR AREA 756 SQ FT / 70 SQ M

- Two double bedroom
- First Floor
- · Large living area
- Balcony with extensive garden views
- · Resident and guest parking
- Exceptional facilities on offer