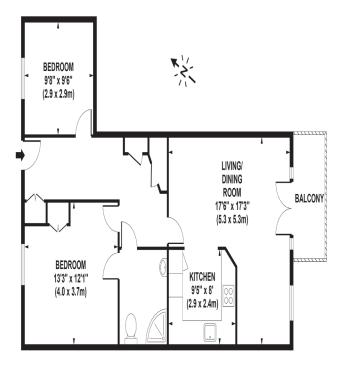

## SL5 OFG

Living Area Lynwood Village, Sunningdale, Ascot, Berkshire.

FIRST FLOOR

APPROX. GROSS INTERNAL FLOOR AREA 756 SQ FT / 70 SQ M

- Two double bedroom
- First Floor
- · Large living area
- Balcony with extensive garden views
- · Resident and guest parking
- Exceptional facilities on offer