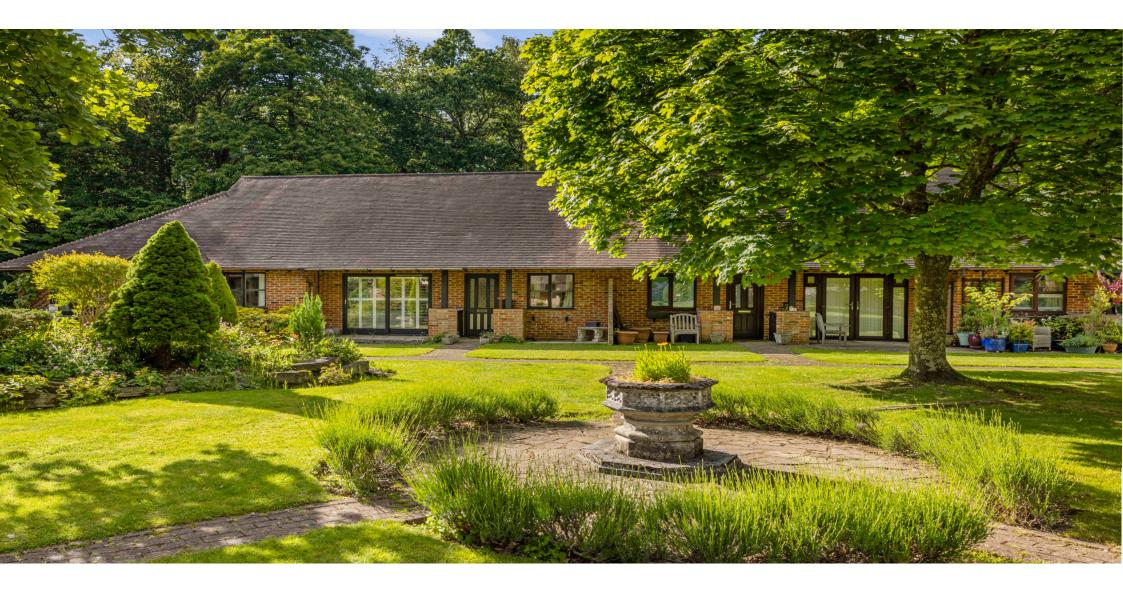

## RICE+ROMAN

Meridian Court, Ascot

SL59JW

Living Area Meridian Court, Bagshot Road, Ascot, Berkshire

APPROX. GROSS INTERNAL FLOOR AREA 706 SQ FT / 66 SQ M

- Exclusive To Persons 60+
- Two bedroom bungalow
- · Private rear garden and front patio
- Good condition throughout
- Allocated carport
- · Well-tended communal gardens