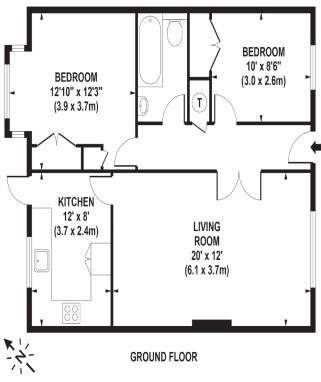

## RICE+ROMAN

Meridian Court, Ascot

SL59JW

Living Area Meridian Court, Bagshot Road, Ascot, Berkshire

APPROX. GROSS INTERNAL FLOOR AREA 706 SQ FT / 66 SQ M

- Exclusive To Persons 60+
- Two bedroom bungalow
- · Private rear garden and front patio
- Good condition throughout
- Allocated carport
- · Well-tended communal gardens