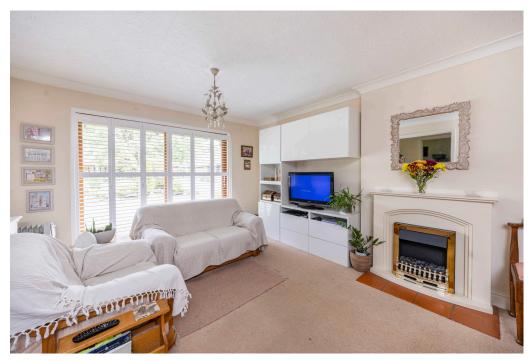

## RICE+ROMAN

Meridian Court, Ascot

SL59JW

Living Area Meridian Court, Bagshot Road, Ascot, Berkshire

APPROX. GROSS INTERNAL FLOOR AREA 706 SQ FT / 66 SQ M

- Exclusive To Persons 60+
- Two bedroom bungalow
- · Private rear garden and front patio
- Good condition throughout
- Allocated carport
- · Well-tended communal gardens