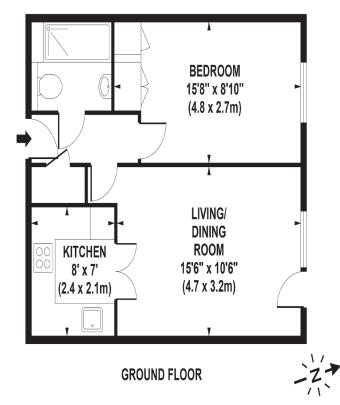

## SL4 3TP

Living Area The Meads, Windsor, Berkshire

APPROX. GROSS INTERNAL FLOOR AREA 444 SQ FT / 41 SQ M

- For Those Aged 60+
- One Double Bedroom
- Ground Floor Apartment
- Development Manager
- Residents' Loungeand Guest Suite
- Communal Gardens