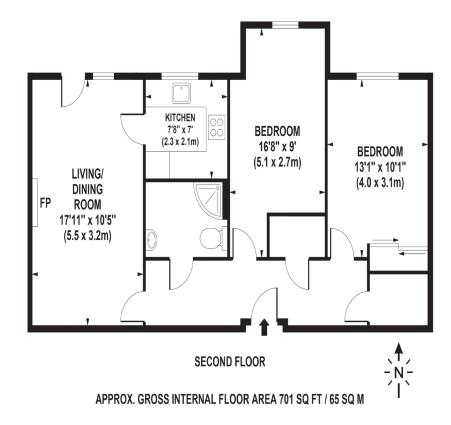

## RICE+ROMAN

Stokes Lodge, Camberley

**GU15 3FU** 

Living Area Stokes Lodge, 3 Park Lane, Camberley, Surrey

- Exclusive To Persons 60+
- · Second Floor Two-Bedroom Apartment
- Lift Access To All Floors
- · Owners' Lounge with Coffee Bar
- Rooftop Terrace and Lounge
- · Wellbeing Suite and Guest Suite

Price: £275,000

Service Charge: £4,532 PA Ground Rent: £610 PA

Other Charges: N/A

Lease Length: 2140 Expiry Date

Tenure: Leasehold