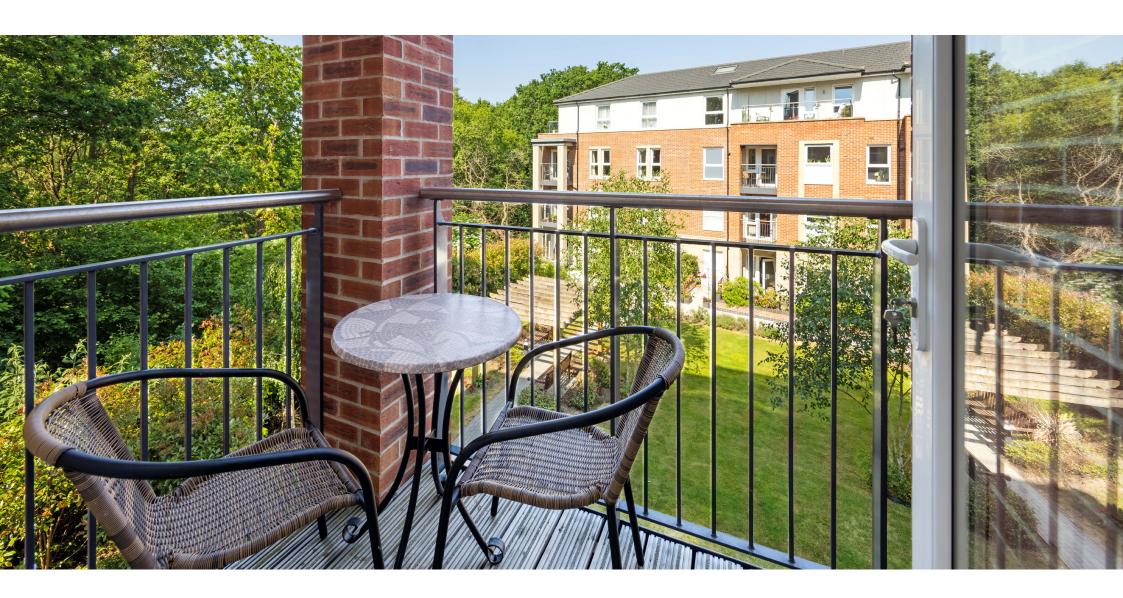

## RICE+ROMAN

Augustus House, Virginia Water

**GU25** 

Living Area Augustus House, Station Parade, Virginia Water, Surrey

APPROX. GROSS INTERNAL FLOOR AREA 530 SQ FT / 49 SQ M

- · One double bedroom
- Second floor
- · Large balcony & Garden View
- On-site restaurant/bistro
- Reception staffed 24/7
- · Well-tended communal gardens