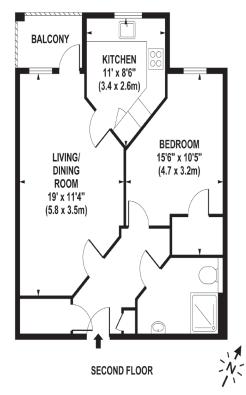

## RICE+ROMAN

Augustus House, Virginia Water

**GU25** 

Living Area Augustus House, Station Parade, Virginia Water, Surrey

APPROX. GROSS INTERNAL FLOOR AREA 530 SQ FT / 49 SQ M

- · One double bedroom
- Second floor
- · Large balcony & Garden View
- On-site restaurant/bistro
- Reception staffed 24/7
- · Well-tended communal gardens