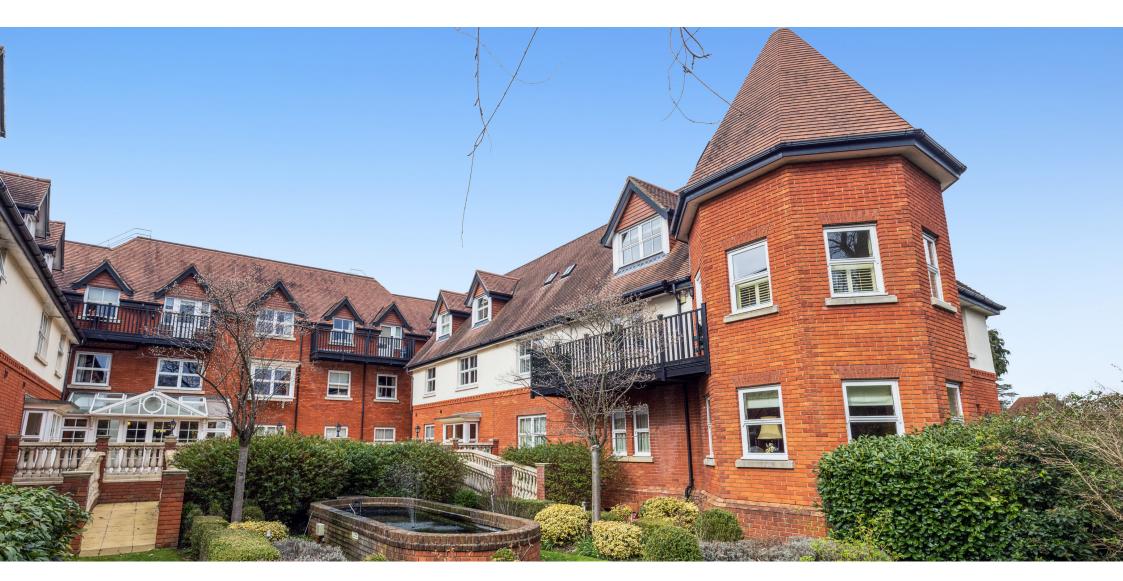

## The Ambassador, Sunningdale

Living Area The Ambassador, London Road, Sunningdale, Ascot, Berkshire

APPROX. GROSS INTERNAL FLOOR AREA 619 SQ FT / 58 SQ M

- Popular 50+ retirement development
- One double bedroom
- Walk-in shower
- Walk-in shower under renovation
- Allocated underground parking bay
- Service Charge Covered For 1 Year