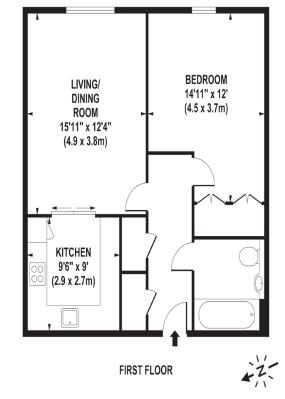

## The Ambassador, Sunningdale

Living Area The Ambassador, London Road, Sunningdale, Ascot, Berkshire

APPROX. GROSS INTERNAL FLOOR AREA 619 SQ FT / 58 SQ M

- Popular 50+ retirement development
- One double bedroom
- Walk-in shower
- Walk-in shower under renovation
- Allocated underground parking bay
- Service Charge Covered For 1 Year