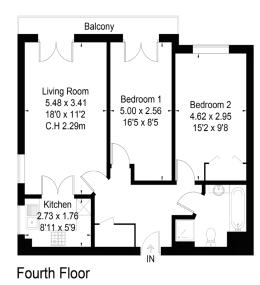

## RICE+ROMAN

Connaught Court, Windsor

SL43GZ

Living Area Connaught Court, Alma Road, Windsro, Berkshire

This floor plan has been drawn in accordance with RICS Property Measurement 2nd edition.

- Exclusively For Those Aged 60+
- · Spacious Two Bedroom Apartment
- Third Floor With Lift To All Floors
- · Residents lounge
- · Laundry Room & Guest Suite
- · Communal Gardens and Car Park