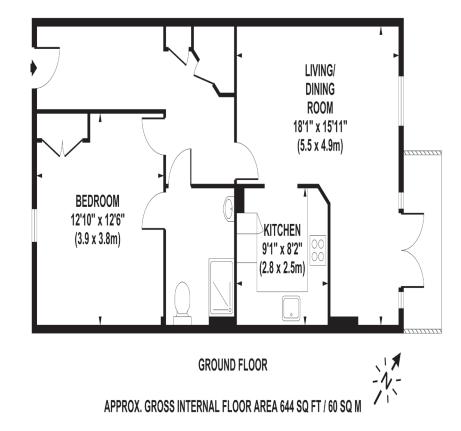

## SL5 OFH

Living Area Lynwood Village, Rise Road, Sunninghill, Ascot Berkshire

- One double bedroom
- Ground floor
- Balcony
- Secure underground parking
- Excellent condition throughout
- Exceptional facilities on offer