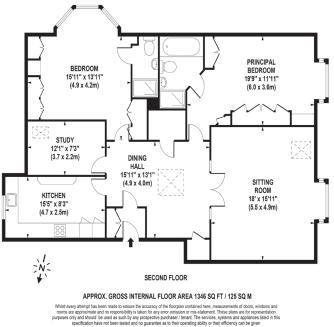

## GU5 OES

Living Area Bramley Grange, Horsham Road, Guildford, Surrey, GU5 OES

© www.skvshotolobal.com

- Exclusively For Those Aged 55+
- Three Bedroom and Two bathroom
- Gated Underground Parking
- Stunning Landscaped Communal Gardens
- Indoor Swimming Pool with Fitness Area
- On-site Estate Manager

Price: £525,000 Service Charge: £8,928 PA Ground Rent: £0.00PA Other Charges: N/A Lease Length: 959 years left Tenure: Leasehold