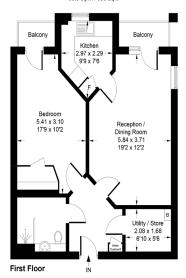

## Holly Place, Cobham, KT11

Approximate Gross Internal Area 56.5 sq m / 608 sq ft

Floor plan produced in accordance with RICS Property Measurement Standards incorporating International Property Measurement Standards (IPMS2 Residential), Produced for DAVIES PROPERTY PARTNERS by IDENTIKA LTD