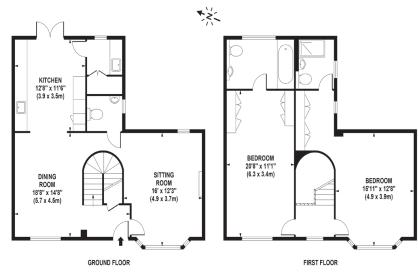

## APPROX. GROSS INTERNAL FLOOR AREA 1382 SQ FT / 128 SQ M

Whilst every attempt has been made to ensure the accuracy of the floorplan contained here, measurements of doors, windows and coors are approximate and no responsibility is blaten for any entro mission on the authentic. These plans are for representation purposes only and fixed the sued as such yay prospective jump thater? Hereart, the services, spatiens and applicates istent in this specification have not been tested and no purative as to their operating ability or their efficiency can be given the property of the property of their efficiency can be given to the property of the property of the property of the property of their efficiency can be given to the property of the pro