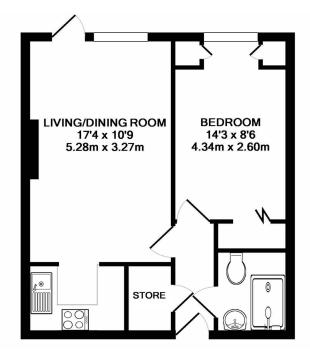

## RICE+ROMAN

Bridge Court, Weybridge

KT13 8BE

Living Area
Bridge Court, Springfield Meadow, Weybridge, Surrey

INTERNAL FLOOR AREA (APPROX.) 445 sq ft/ 41.34 sq m

**GROUND FLOOR FLAT** 

- Exclusively For Those Aged 60+
- Ground Floor With Patio
- •1 Large Double Bedroom
- · Residents' Lounge and Laundry
- Development Guest-Suite
- · Ample Parking For Residents & Guests