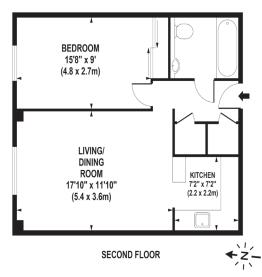

## APPROX. GROSS INTERNAL FLOOR AREA 530 SQ FT / 49 SQ M

Whilst every attempt has been made to ensure the accuracy of the floorplan contained here, measurements of doors, windows and rooms are approximate and no responsibility is taken for any error omission or mis-statement. These plans are for representation purposes only and should be used as such by any prospective purchaser / tenant. The services, systems and appliances listed in this specification have not been tested and no guarantee as to their operating ability or their efficiency can be given