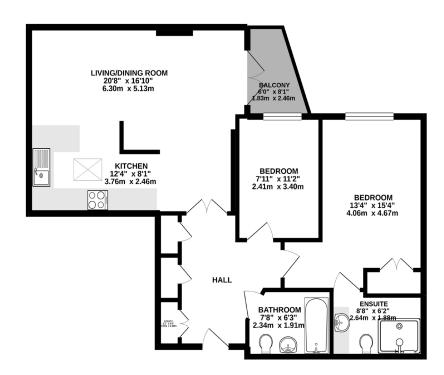

## 54 Austin Place, Oatlands Drive, Weybridge KT13 9JA

INTERNAL FLOOR AREA (APPROX.) 881 sq ft/81.85 sq m

- Exclusively For Those Aged 55+
- Two Bedroom 2nd Floor Apartment
- · Air Conditioning In Lounge & Bedroom
- · Owners Lounge, Café And Communal
- 24/7 Monitored Call System
- On-Site Daily Management