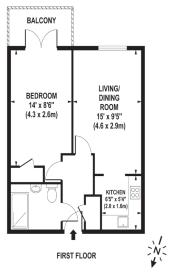

## APPROX. GROSS INTERNAL FLOOR AREA 397 SQ FT / 37 SQ M

Whilst every attempt has been made to ensure the accuracy of the floorpina contained here, measurements of doors, windows and or commate and no responsibility is taken for any error comission or mis-statement. These lises are for representation purposes only and should be used as such by any prospective purchaser? Insent. The services, systems and applicances listed in this specification have not been tested and no guarantee as to their operating ability or frier efficiency can be given