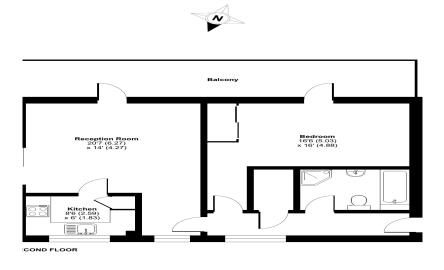

Dial Stone Court, Oatlands Avenue, Weybridge, KT13 Approximate Area = 626 sq ft / 58.1 sq m For identification only - Not to scale

ertified Floor plan produced in accordance with RICS Property Measurement Standards incorporati roperty International Property Measurement Standards (IPMS2 Residential). © nichecom 2022. leasurer Produced for Rice and Roman. REF: 866444