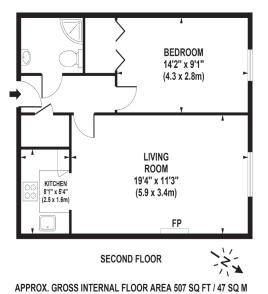

## KT26SS

Whilst every attempt has been made to ensure the accuracy of the floorplan contained here, measurements of doors, windows and rooms are approximate and no responsibility is taken for any error omission or mis-statement. These plans are for representation purpose only and should be used as such by any prospective purchaser / tenant. The services, systems and appliances listed in this specification have not been tested and no quarantee as to their operating ability or their efficiency can be given

© www.skyshotglobal.com

• Exclusively For Those Aged 60+

- Top Floor Apartment
- One Double Bedroom
- Lift Access To All Floors
- Resident's Lounge
- Resident And Guest Parking

Price: £165,000 Service Charge: ££3,255 PA Ground Rent: £523PA Other Charges: N/A Lease Length: 90 years left Tenure: Leasehold