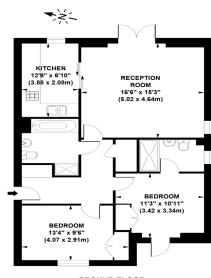

## RICE+ROMAN

Cobham Grange, Cobham

KT11 1DH

Living Area Cobham Grange, 42 Between Streets, Cobham, Surrey, KT11

GROUND FLOOR

APPROXIMATE GROSS INTERNAL AREA 808 SQ FT/ 75.06 SQ M

Not to scale, for guidance only and must not be relied upon as a statement of fact.
All measurements and areas are approximate only