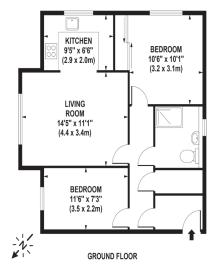

## APPROX, GROSS INTERNAL FLOOR AREA 582 SQ FT / 54 SQ M

Whilst every attempt has been made to ensure the accuracy of the floorplan contained here, measurements of doors, windows and rooms are approximate and no responsibility is taken for any error omission or mis-statement. These plans are for representation purposes only and should be used as such by any prospective purchaser / tenant. The services, systems and appliances listed in this specification have not been tested and no guarantee as to their operating ability or their efficiency can be given