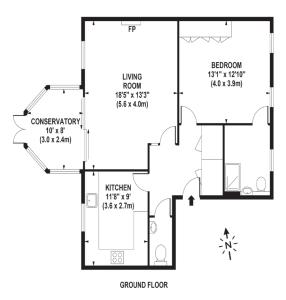

## APPROX. GROSS INTERNAL FLOOR AREA 759 SQ FT / 71 SQ M

Whitel every attempt has been made to ensure the accuracy of the floorpian contained here, measurements of doors, windows and crosm ser approximate and no responsibility is taken for any error cmission or mis-statement. These plans are for representation purposes only and should be used as such by any prospective purchaser / tenant. The services, systems and appliances itself in this specification have not been tested and no guarantee as to their operating ability or their efficiency can be given