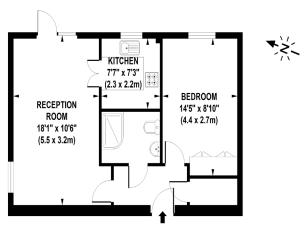

## APPROXIMATE GROSS INTERNAL AREA 484 SQ FT/ 45 SQ M

Not to scale, for guidance only and must not be relied upon as a statement of fact.

All measurements and areas are approximate only

- Exclusively For Those Aged 55+
- Ground Floor Apartment
- · Views Over Communal Garden
- Modern Walk-In Shower
- · Resident's Lounge & Laundry
- Resident And Guest Parking