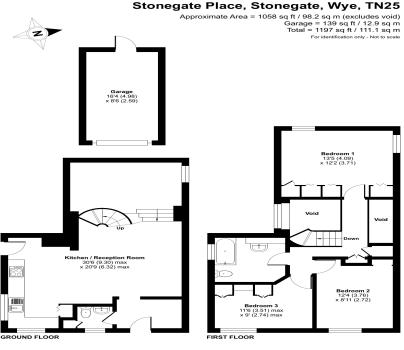

## RICE+ROMAN

Oakmead Green, Epsom

KT18 7JS

Living Area
Oakmead Green, Epsom, Surrey, KT18 7JS

Certified Property Measurer

International Property Measurement Standards (IPMS2 Residential). © nichecom 2024.