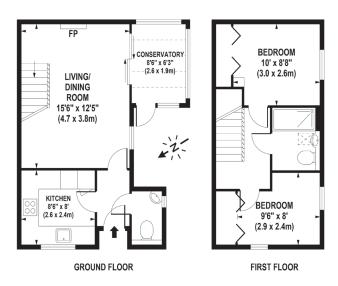

## APPROX. GROSS INTERNAL FLOOR AREA 650 SQ FT / 60 SQ M

Whilst every attempt has been made to ensure the accuracy of the floorplan contained here, measurements of doors, windows and rooms are approximate and no responsibility is taken for any error omission or mis-statement. These plans are for representation purpose only and should be used as such by any prospective purchaser / tenant. The services, systems and appliances listed in this specification have not been tested and no guarantee as to their operating ability or their efficiency can be given