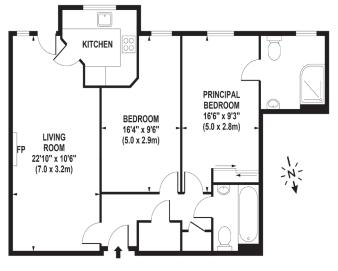

### TW17 8BF

Living Area Ballard Lodge, 11 Laleham Road, Shepperton, Surrey

FIRST FLOOR

#### APPROX. GROSS INTERNAL FLOOR AREA 761 SQ FT / 71 SQ M

Whilst every attempt has been made to ensure the accuracy of the floorplan contained here, measurements of doors, windows and rooms are approximate and no responsibility is taken for any error omission or mis-statement. These plans are for representation purposes only and should be used as such by any prospective purchaser / tenant. The services, systems and appliances listed in this specification have not been tested and no guarantee as to their operating ability or their efficiency can be given