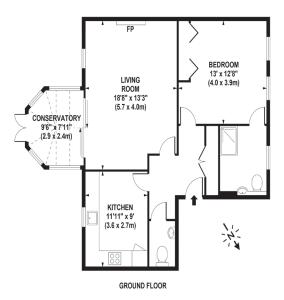

## APPROX. GROSS INTERNAL FLOOR AREA 767 SQ FT / 71 SQ M

Whilst every attempt has been made to ensure the accuracy of the floorplan contained here, measurements of doors, windows and oncern sea reportments and no responsibility is taken for any error consistion or mis-statement. These lines are for representation purposes only and should be used as such by any prospective purchaser / lensent. The services, systems and appliances listed in this section of the purchaser of the purchaser. The services are despited in the services are the purchaser as to their operations gaility for their efficiency can be given