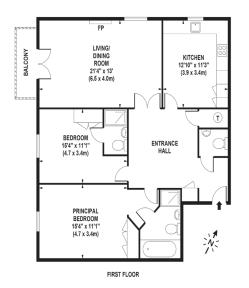

### Living Area Claremont Place, Church Road, Esher, Surrey, KT10 OJD

APPROX. GROSS INTERNAL FLOOR AREA 1993 SQ FT / 102 SQ M While very attempt has been made because of the fooglan contained here, measurements of down, windows and concerned on the second of the second second on the second of the second second of the second second of the second

- Exclusively For Those Aged 55+
- Master Bedroom with En-Suite
- Private Balcony
- Sought After Development
- Residents Swimming Pool
- 1x Allocated Parking Space

Price: £625,000 Service Charge: £4,440 PA Ground Rent: £250 PA Other Charges: N/A Lease Length: 980 Years Left Tenure: Leasehold