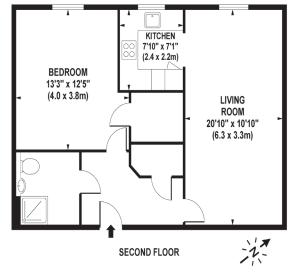

#### APPROX. GROSS INTERNAL FLOOR AREA 612 SQ FT / 57 SQ M

Whilst every attempt has been made to ensure the accuracy of the floorplan contained here, measurements of doors, windows and rooms are approximate and no responsibility is taken for any error omission or mis-statement. These plans are for representation purposes only and should be used as such by any prospective purchaser / tenant. The services, systems and appliances listed in this specification have not been tested and no quarantee as to their operating ability or their efficiency can be given