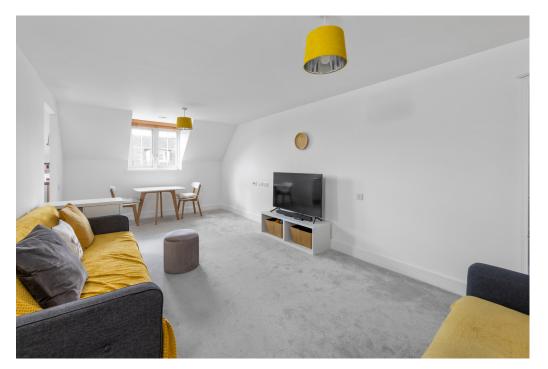

# RICE+ROMAN



## Wellington Court, Epsom





### Living Area Wellington Court, 34-42 Waterloo Road, Epsom, Surrey



#### APPROX. GROSS INTERNAL FLOOR AREA 612 SQ FT / 57 SQ M

Whilst every attempt has been made to ensure the accuracy of the floorplan contained here, measurements of doors, windows and rooms are approximate and no responsibility is taken for any error omission or mis-statement. These plans are for representation purposes only and should be used as such by any prospective purchaser / tenant. The services, systems and appliances listed in this specification have not been tested and no quarantee as to their operating ability or their efficiency can be given

© www.skyshotglobal.com

- Exclusively For Those Aged 60+
- 2nd Floor Modern Apartment
- Lift Access To All Floors
- Excellent Decorative Order
- Residents' Lounge