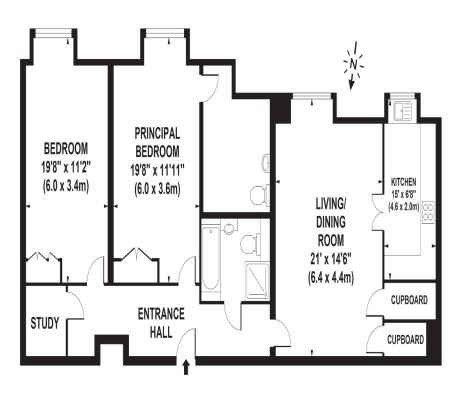

## RICE+ROMAN

Barnes Wallis Court

KT14 7HJ

Living Area
Barnes Wallis Court, West Byfleet, Surrey

APPROX. GROSS INTERNAL FLOOR AREA 1200 SQ FT / 111 SQ M

- Over 65's Retirement Apartment
- Penthouse Apartment
- · South Facing Aspect
- Residents & Guest Parking
- •On Site Restaurant & Guest Suite
- On Site Management 24/7