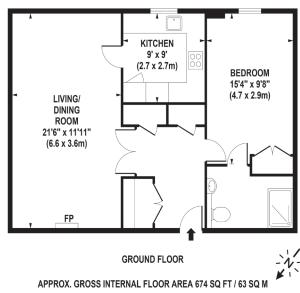

## RICE+ROMAN

Austin Place, Weybridge

KT13 9JA

Living Area Austin Place, Oatlands Drive, Weybridge, Surrey

Whilst every attempt has been made to ensure the accuracy of the floorplan contained here, measurements of doors, windows and rooms are approximate and no responsibility is taken for any error omission or mis-statement. These plans are for representation purpose only and should be used as such by any prospective purchaser / tenant. The services, systems and appliances listed in this soecification have not been tested and no guarantee as to their operating ability or their efficiency can be given.