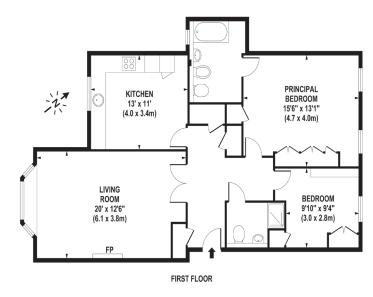

## APPROX. GROSS INTERNAL FLOOR AREA 958 SQ FT / 89 SQ M

Whilst every attempt has been made to ensure the accuracy of the floorplan contained here, measurements of doors, windows and rooms are approximate and no responsibility is taken for any error omission or mis-statement. These plans are for representation purposes only and should be used as such by any propositive purchase? Insent. The services, systems and applicances listed in this specification have not been tested and no guarantee as to their operating ability or their efficiency can be given