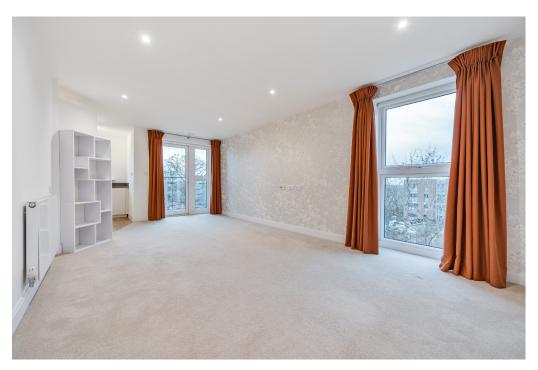

## RICE+ROMAN

Goldwyn House, Borehamwood

WD6 5JY

Living Area Goldwyn House, Studio Way, Borehamwood, Hertfordshire

## Goldwyn House, Studio Way, Borehamwood, WD6

Approximate Area = 895 sq ft / 83.1 sq m

• Exclusively For Those Aged 70+

• Two Bedroom Property

South Facing Balcony

•On-Site Restaurant

· Landscaped Gardens

• Guest Suite