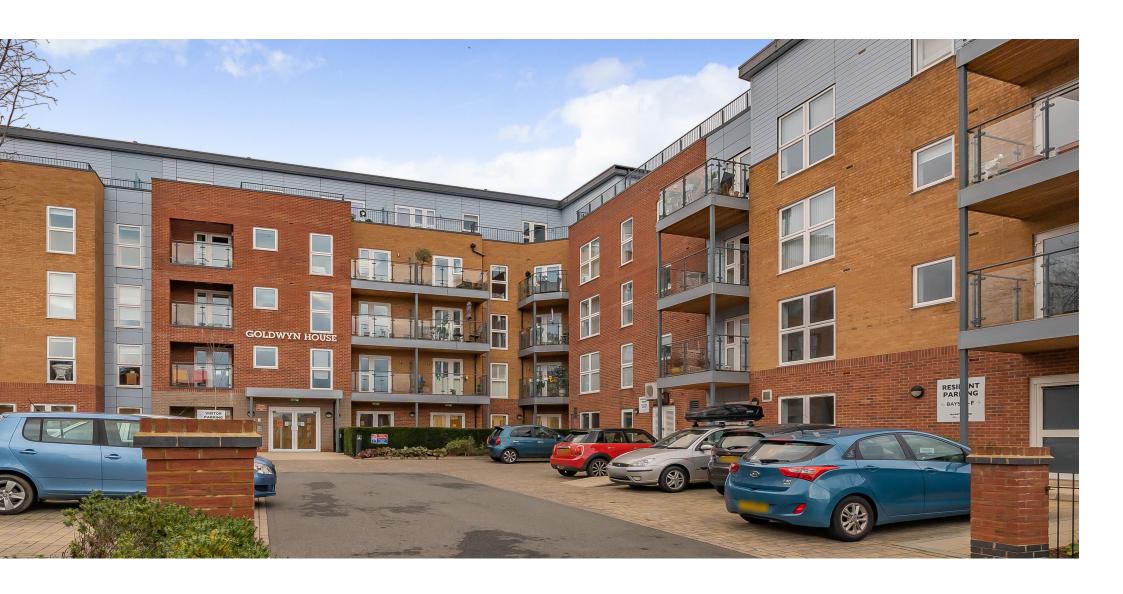

## RICE+ROMAN

Goldwyn House, Borehamwood

WD6 5JY

Living Area Goldwyn House, Studio Way, Borehamwood, Hertfordshire

## Goldwyn House, Studio Way, Borehamwood, WD6

Approximate Area = 895 sq ft / 83.1 sq m

• Exclusively For Those Aged 70+

• Two Bedroom Property

South Facing Balcony

•On-Site Restaurant

· Landscaped Gardens

• Guest Suite