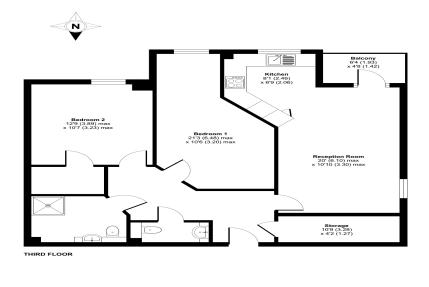

## Goldwyn House, Studio Way, Borehamwood, WD6

Approximate Area = 895 sq ft / 83.1 sq m

• Exclusively For Those Aged 70+

• Two Bedroom Property

South Facing Balcony

•On-Site Restaurant

· Landscaped Gardens

• Guest Suite