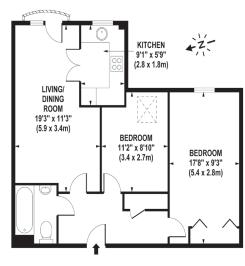

## SECOND FLOOR

## APPROX. GROSS INTERNAL FLOOR AREA 633 SQ FT / 59 SQ M

Whils every attempt has been made to ensure the accuracy of the floroplan contained here, measurements of doors, windows and rooms are approximate and no responsibility is taken for any error omission or mis-atlatement. These plans are for representation purposes only and should be used as such by any prospective purchaser / tenant. The services, systems and appliances listed in this secretarily calculated to the control of the property of the control of the property of the control of the control