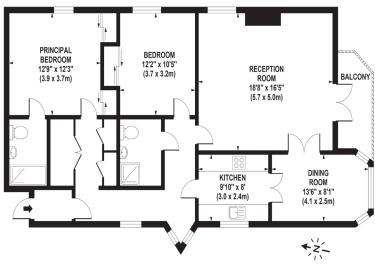

## APPROX. GROSS INTERNAL FLOOR AREA 1159 SQ FT / 108 SQ M

Whilst every attempt has been made to ensure the accuracy of the floorplan contained here, measurements of doors, windows and rooms are approximate and no responsibility is taken for any error omission or mis-statement. These pins are for representation purposes only and should be used as such by any prospective purchaser / lenant. The services, systems and applicances issed in this specification have not been tested and no guarantee as to their operating ability or their efficiency can be given