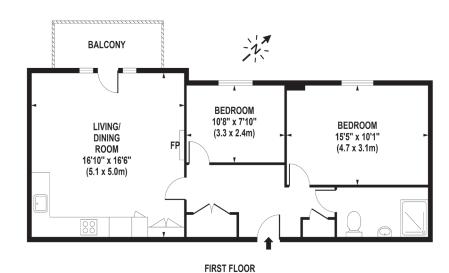

## APPROX. GROSS INTERNAL FLOOR AREA 684 SQ FT / 64 SQ M

Whilst every attempt has been made to ensure the accuracy of the floorplan contained here, measurements of doors, windows and rooms are approximate and no responsibility is taken for any error omission or mis-statement. These plans are for representation purposes only and should be used as such by any prospective purchaser / tenant. The services, systems and appliances listed in this specification have not been tested and no guarantee as to their operating ability or their efficiency can be given