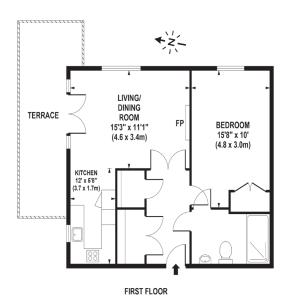

## APPROX. GROSS INTERNAL FLOOR AREA 567 SQ FT / 53 SQ M

Whilst every attempt has been made to ensure the accuracy of the floorplan contained here, measurements of doors, windows and rooms are approximate and no responsibility is taken for any error omission or mis statement. These plans are for representation purposes only and should be used as such by any prospective purchaser / tenant. The services, systems and appliances listed in this specification have not been tested and no guarantee as to their operating ability or their efficiency can be given