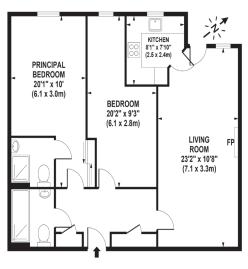

## SECOND FLOOR

## APPROX. GROSS INTERNAL FLOOR AREA 796 SQ FT / 74 SQ M

Whilst every attempt has been made to ensure the accuracy of the floorpian contained here, measurements of doors, windows and rooms are approximate and no responsibility is taken for any error cresision or mis-statement. These plans are for representation purposes only and should be used as such by any prospective purchaser / tenant. The services, systems and appliances listed in this specification have not been tested and no quarantee as to their operating ability or their efficiency can be plant.