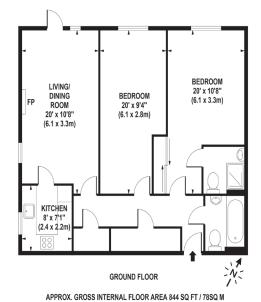

#### Living Area

Gifford Lodge,, 25 Popes Avenue, Twickenham, TW2 5TP

Whils every attempt has been made to ensure the accuracy of the floorpian contained here, measurements of doors, windows and rooms are approximate and no responsibility is takine for any error omission or mis-statement. These plans are for preventation purposes only and should be used as as used by any prospective purchaser / heant. The services, system and appliance is led in this specification have not been tested and no guarantee as to their operating ability or their efficiency can be given.