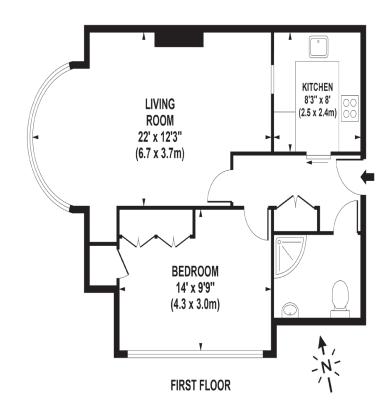

## RICE+ROMAN

Gunters Mead, Esher

KT10 9HJ

Living Area Gunters Mead, Copsem Lane, Esher, Surrey

APPROX. GROSS INTERNAL FLOOR AREA 560 SQ FT / 52 SQ M

- Exclusively For Those Aged 60+
- First Floor Apartment
- Plenty Of Character Throughout
- Double Bedroom With Built In
- · Shower Room
- · Residents' Facilities