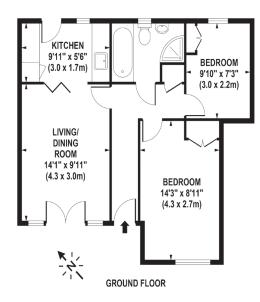

## APPROX. GROSS INTERNAL FLOOR AREA 524 SQ FT / 49 SQ M

Whilst every attempt has been made to ensure the accuracy of the floorplan contained here, measurements of doors, windows and rooms are approximate and no responsibility is taken for any error omission or mis-statement. These plans are for representation purposes only and should be used as such by any prospective purchaser / tenant. The services, systems and appliances listed in this specification have not been tested and no guarantee as to their operating ability or their efficiency can be given