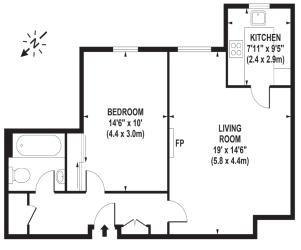

#### SECOND FLOOR

#### APPROX. GROSS INTERNAL FLOOR AREA 590 SQ FT / 55 SQ M

Whilst every attempt has been made to ensure the accuracy of the floorplan contained here, measurements of doors, windows and rooms are approximate and no responsibility is taken for any error omission or mis-statement. These plans are for representation purposes only and should be used as such by any prospective purchaser / tenant. The services, systems and appliances listed in this specification have not been tested and no guarantee as to their operating ability or their efficiency can be given