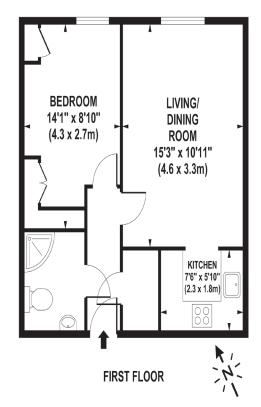

## RICE+ROMAN

Arbrook Court, Chessington

KT9 1NS

Living Area Arbrook Court, Clayton Road, Chessington, Greater London

APPROX. GROSS INTERNAL FLOOR AREA 420 SQ FT / 39 SQ M

- Exclusively For Those Aged 60+
- First Floor Apartment
- Lift Access To All Floors
- Shower Room
- · On-Site Management
- •Residents' Facilities